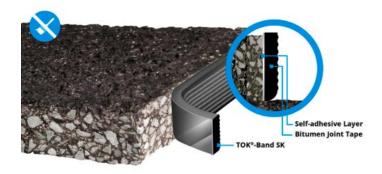

### TOK® Band SK 35×8

Bitumen joint tape for melting onto joints and seams in asphalt road construction.

#### Special benefits:

- Excellent quality.
- Fast and efficient application.
- Tested according to the supplemental regulations to the German road asphalt joints directive (ZTV Fug-StB).