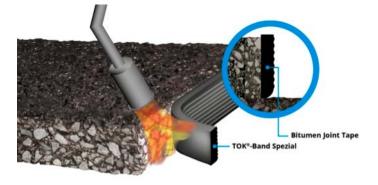

## TOK® special tape 40x10

Self-adhesive bitumen joint tape for melting onto joints and seams in asphalt road construction.

Excellent quality.

Technical data sheed

- Fast and efficient application.
- Tested according to the supplemental regulations to the German road asphalt joints directive (ZTV Fug-StB).