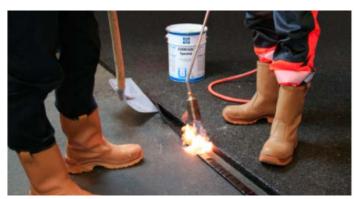

## TOK® special tape 40x10

Self-adhesive bitumen joint tape for melting onto joints and seams in asphalt road construction.

Excellent quality.

Technical data sheed

- Fast and efficient application.
- Tested according to the supplemental regulations to the German road asphalt joints directive (ZTV Fug-StB).