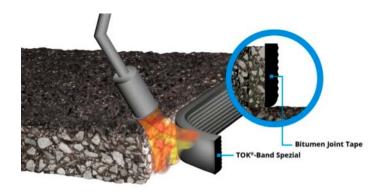

## TOK® special tape 35×8

Bitumen joint tape for melting onto joints and seams in asphalt road construction.

Other dimensions available on request