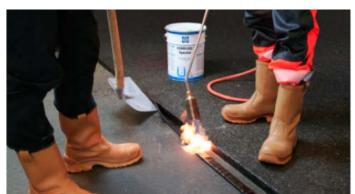

## TOK® special tape 35×8

Bitumen joint tape for melting onto joints and seams in asphalt road construction.

#### Special benefits:

- Excellent quality.
- Fast and efficient application.
- Tested according to the supplemental regulations to the German road asphalt joints directive (ZTV Fug-StB).