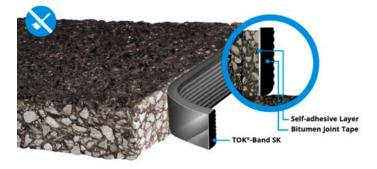

## TOK® Band SK 40×10

Bitumen joint tape for melting onto joints and seams in asphalt road construction.

- World's first self-adhesive bitumen joint tape.
- No primer required.

Technical data sheed

- No gas torch required to melt the tape on.
- Tested according to the supplemental regulations to the German road asphalt joints directive (ZTV Fug-StB).
- Fast and efficient application.